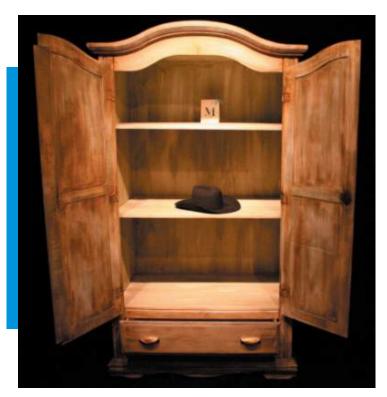

#### Office Cabinets

#### Barn Doors

Jewelry Display Wall / Jewelry Display

Trapezoid Base X Base Rectangular Base Angled Base M.D. Base

L Tower Tower Base Flat Bar Base Curv Base

Trapezoid Base

Powder-coat color

Trapezoid Base
Steel Frame