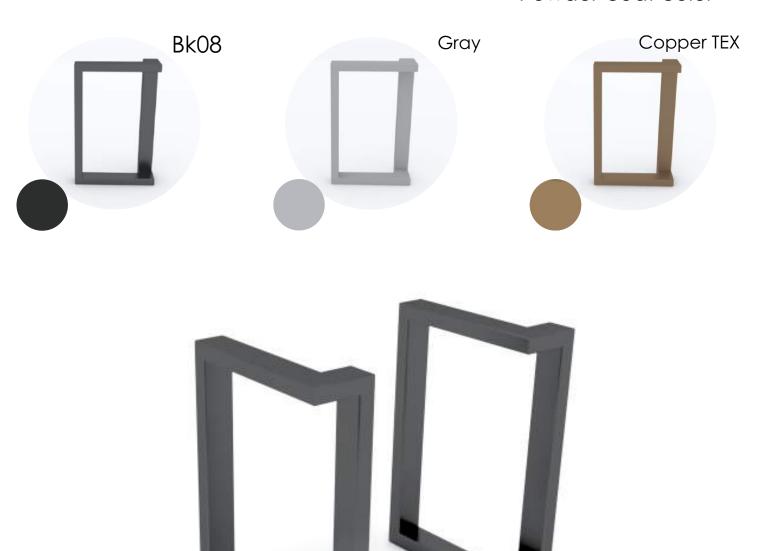

#### Rectangular Base

Angled Base

M.D Base

Powder-coat color

M.D Base Steel Frame

L Tower

Powder-coat color

L Tower Steel Frame