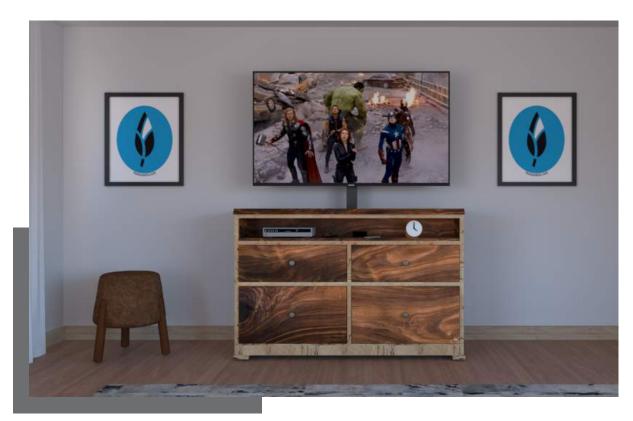

heir design. The finished donor wall measures 24' by 6'and weighs more than 1,500 pounds. Our company received The Silver Award from The Council for Advancement and Support of Education for the planning and execution of this project.









#### PLATOON 22

Honoring Those who Served

Designed by: Blue Snow Inc.

Fabrication and Installation:

Blue Snow Inc.

This wall graphic was created in memory of all those who have served before us. Each block is made up of a variety of 100% sustainably sourced hardwoods. Once it was installed and showcased the overall theme was to bring to life those who support veterans, veteran families, and their dreams after service.









Dresser / TV Console Office Table Wall Graphic Platoon 22 Side Table Deck Desk Entry Tbale



#### Dresser / TV Console







#### Console table

















#### Wall Graphic Platoon 22









#### Side table







Deck







Desk







Entry Table





#### Contact us Collin@bluesnowinc.com

#### Follow us

f Blue Snow & Blue Snow Custom Furniture Bluesnowinc & Bluesowcustom ■ Blue Snow

#### Some of the Businesses we have worked with include