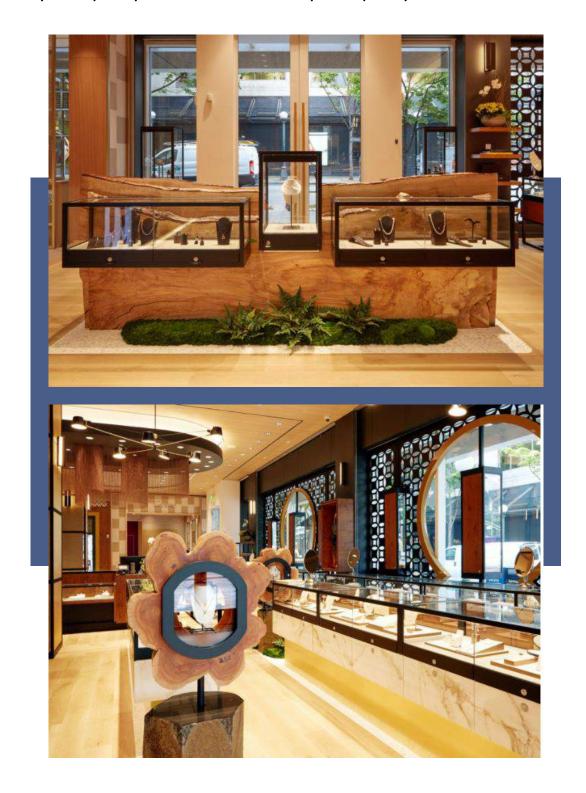

#### Barn Doors

Jewelry Display Wall / Jewelry Display

Trapezoid Base X Base Rectangular Base Angled Base M.D. Base

L Tower Tower Base Flat Bar Base Curv Base

Trapezoid Base

Powder-coat color

Trapezoid Base
Steel Frame