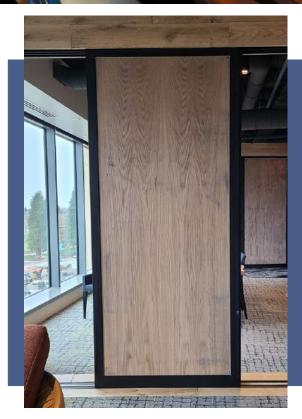

#### Barn Doors

Jewelry Display Wall / Jewelry Display

Trapezoid Base X Base Rectangular Base Angled Base M.D. Base

L Tower Tower Base Flat Bar Base Curv Base

Trapezoid Base

Powder-coat color

Trapezoid Base
Steel Frame