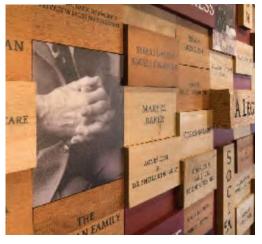

#### Donor Recognition Block Wall Graphics

Designed by: Megan Kitagawa

Senior Graphic Designer for University of Washington

Fabrication and Installation: Blue Snow Inc.

The University of Washington refurbished their Paper and Stationary building. Part of the concept for this project included the use of beams reclaimed from the building. We processed the lumber, printed and installed their design. The finished donor wall measures 24' by 6'and weighs more than 1,500 pounds. Our company received The Silver Award from The Council for Advancement and Support of Education for the planning and execution of this project.