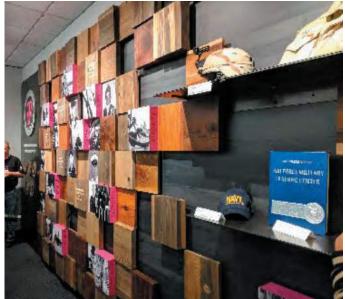

#### T-MOBILE

Honoring Those who Served

Designed by:
JPC Architects
Fabrication and Installation:
Blue Snow Inc.

Made to commemorate T-Mobile's Veteran employees. JPC Architects designed a wall feature that includes a great mix of high end hardwoods, printed wooden blocks and metal work. The piece beautifully honors the veteran workforce of T-Mobile while integrating brand elements from the company.