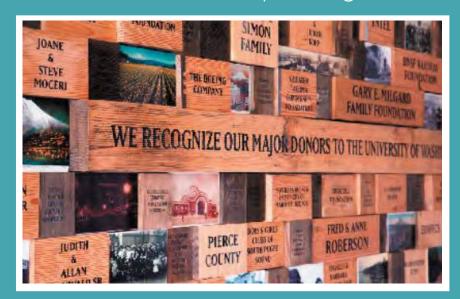

#### Donor Recognition Block Wall Graphics

Designed by: Megan Kitagawa

Senior Graphic Designer for University of Washington

Fabrication and Installation: Blue Snow Inc.

The University of Washington refurbished their Paper and Stationary building. Part of the concept for this project included the use of beams reclaimed from the building. We processed the lumber, printed and installed their design. The finished donor wall measures 24' by 6'and weighs more than 1,500 pounds. Our company received The Silver Award from The Council for Advancement and Support of Education for the planning and execution of this project.