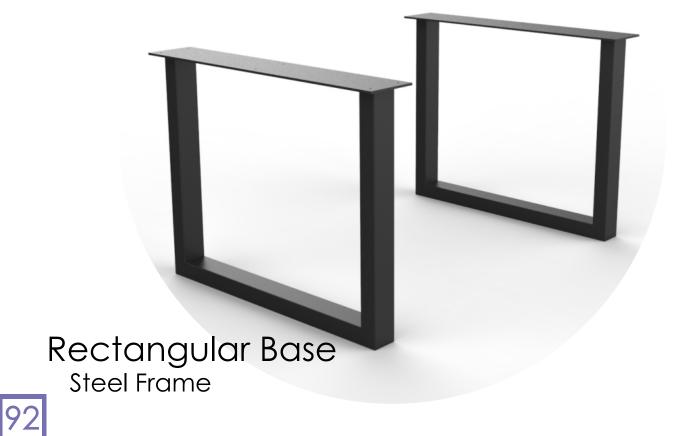

#### Rectangular Base

Angled Base

M.D Base

Powder-coat color

M.D Base Steel Frame

L Tower

Powder-coat color

L Tower Steel Frame