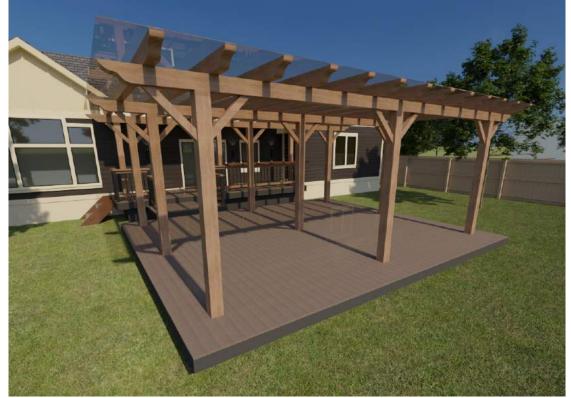

The Silver Award from The Council for Advancement and Support of Education for the planning and execution of this project.









#### PLATOON 22

Honoring Those who Served

Designed by: Blue Snow Inc.

Fabrication and Installation:

Blue Snow Inc.

This wall graphic was created in memory of all those who have served before us. Each block is made up of a variety of 100% sustainably sourced hardwoods. Once it was installed and showcased the overall theme was to bring to life those who support veterans, veteran families, and their dreams after service.









Dresser / TV Console Office Table Wall Graphic Platoon 22 Side Table Deck Desk Entry Tbale



#### Dresser / TV Console







#### Console table

















#### Wall Graphic Platoon 22









#### Side table







Deck







Desk







Entry Table





#### Contact us Collin@bluesnowinc.com

#### Follow us

f Blue Snow & Blue Snow Custom Furniture Bluesnowinc & Bluesowcustom ■ Blue Snow

#### Some of the Businesses we have worked with include