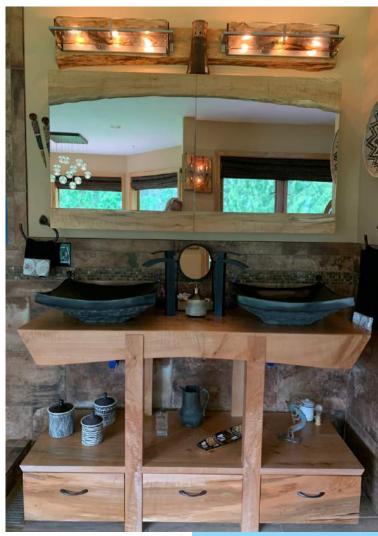

#### Vanities

Night Stands Various features; Raw edge, devise charger, and under shelves