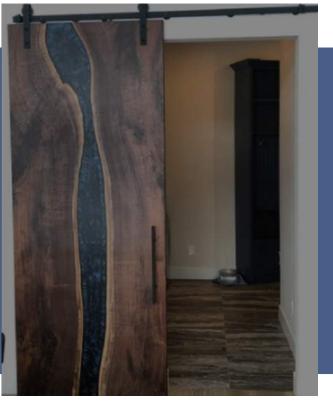

#### Barn Doors

Jewelry Display Wall / Jewelry Display

Trapezoid Base X Base Rectangular Base Angled Base M.D. Base

L Tower Tower Base Flat Bar Base Curv Base

Trapezoid Base

Powder-coat color

Trapezoid Base
Steel Frame