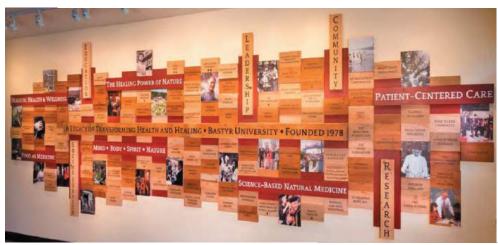

#### BASTYR UNIVERSITY

Tribute Mural

Designed by:
Blue Snow Inc.
Fabrication and Installation:
Blue Snow Inc.

As part of the donor incentive program, Bastyr University wanted a living mural that communicated their main causes and honored contributors. Working closely with the team at Bastyr, together we created a living mural that successfully embodies the university's mission and honors major contributors. Using sustainable sourced steel and hardwoods, this mural was developed with expansion in mind as contributors are added.