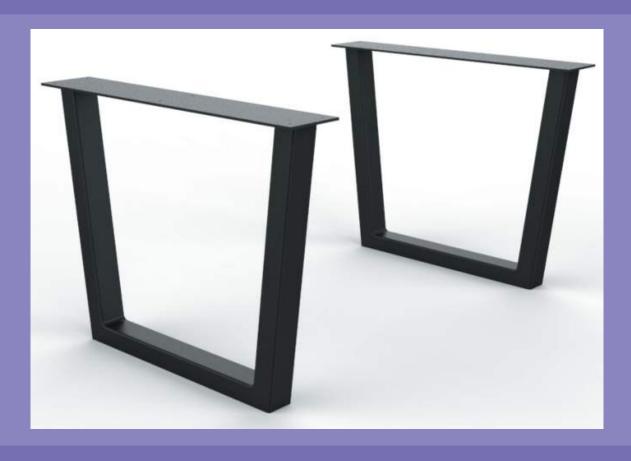

#### Barn Doors

Jewelry Display Wall / Jewelry Display

Trapezoid Base X Base Rectangular Base Angled Base M.D. Base

L Tower Tower Base Flat Bar Base Curv Base

Trapezoid Base

Powder-coat color

Trapezoid Base
Steel Frame

X Base

#### Rectangular Base

Angled Base

M.D Base

Powder-coat color

M.D Base Steel Frame

L Tower

Powder-coat color

L Tower Steel Frame

Tower Base

Flat Bar Base

Curv Base

Powder-coat color

Curv Base Steel Frame