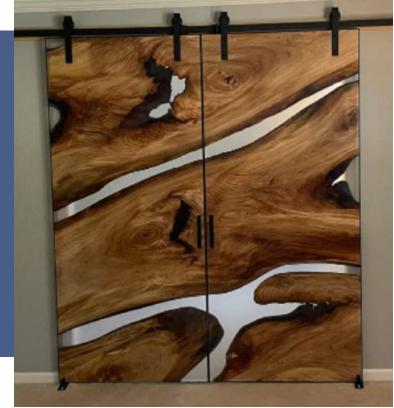

#### Barn Doors

Jewelry Display Wall / Jewelry Display

Trapezoid Base X Base Rectangular Base Angled Base M.D. Base

L Tower Tower Base Flat Bar Base Curv Base

Trapezoid Base

Powder-coat color

Trapezoid Base
Steel Frame