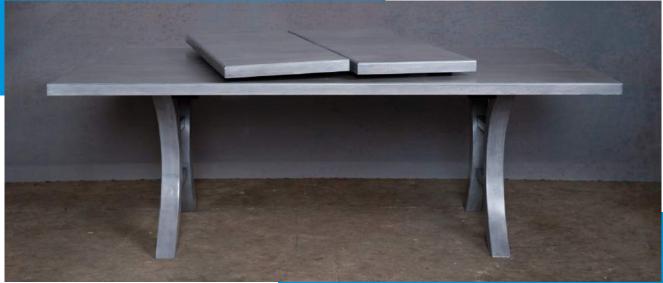

#### Barn Doors

Jewelry Display Wall / Jewelry Display

Trapezoid Base X Base Rectangular Base Angled Base M.D. Base

L Tower Tower Base Flat Bar Base Curv Base

Trapezoid Base

Powder-coat color

Trapezoid Base
Steel Frame

X Base

#### Rectangular Base

Angled Base

M.D Base

Powder-coat color

M.D Base Steel Frame

L Tower

Powder-coat color

L Tower Steel Frame