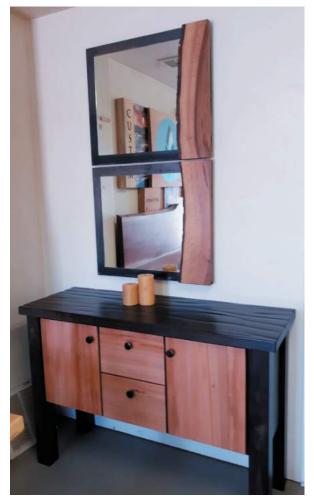

Mirrors

#### Vanities

Night Stands Various features; Raw edge, devise charger, and under shelves