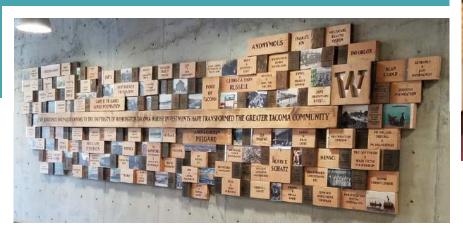

#### BASTYR UNIVERSITY

Tribute Mural

Designed by:
Blue Snow Inc.
Fabrication and Installation:
Blue Snow Inc.

As part of the donor incentive program, Bastyr University wanted a living mural that communicated their main causes and honored contributors. Working closely with the team at Bastyr, together we created a living mural that successfully embodies the university's mission and honors major contributors. Using sustainable sourced steel and hardwoods, this mural was developed with expansion in mind as contributors are added.