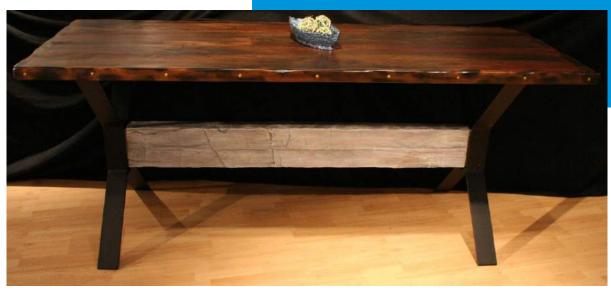

#### Barn Doors

Jewelry Display Wall / Jewelry Display

Trapezoid Base X Base Rectangular Base Angled Base M.D. Base

L Tower Tower Base Flat Bar Base Curv Base

Trapezoid Base

Powder-coat color

Trapezoid Base
Steel Frame

Tower Base

Flat Bar Base

Curv Base

Powder-coat color

Curv Base Steel Frame