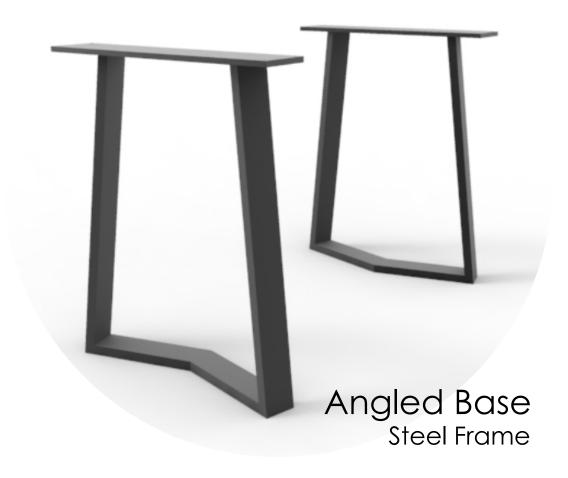

#### Rectangular Base

Angled Base

M.D Base

Powder-coat color

M.D Base Steel Frame

L Tower

Powder-coat color

L Tower Steel Frame