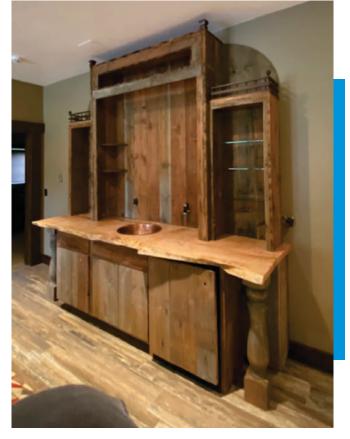

#### Vanities

Night Stands Various features; Raw edge, devise charger, and under shelves