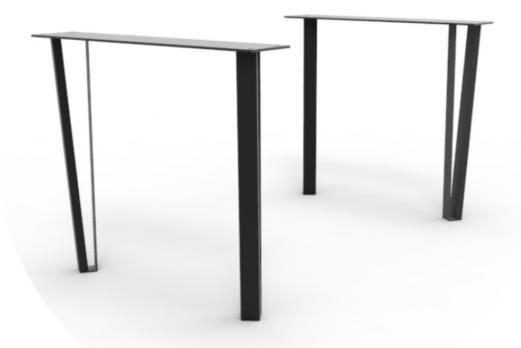

#### Barn Doors

Jewelry Display Wall / Jewelry Display

Trapezoid Base X Base Rectangular Base Angled Base M.D. Base

L Tower Tower Base Flat Bar Base Curv Base

Trapezoid Base

Powder-coat color

Trapezoid Base
Steel Frame