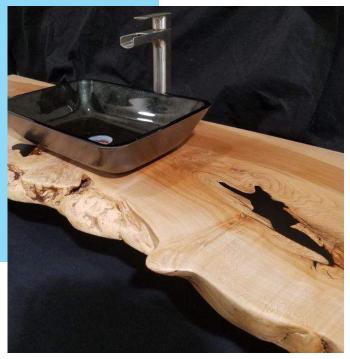

#### Vanities

Night Stands Various features; Raw edge, devise charger, and under shelves