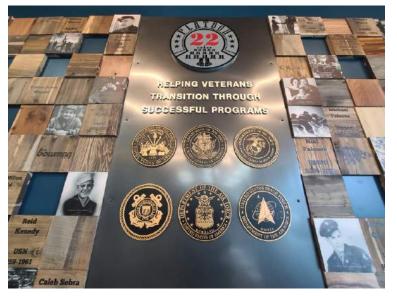

#### PLATOON 22

Honoring Those who Served

Designed by: Blue Snow Inc.

Fabrication and Installation:

Blue Snow Inc.

This wall graphic was created in memory of all those who have served before us. Each block is made up of a variety of 100% sustainably sourced hardwoods. Once it was installed and showcased the overall theme was to bring to life those who support veterans, veteran families, and their dreams after service.