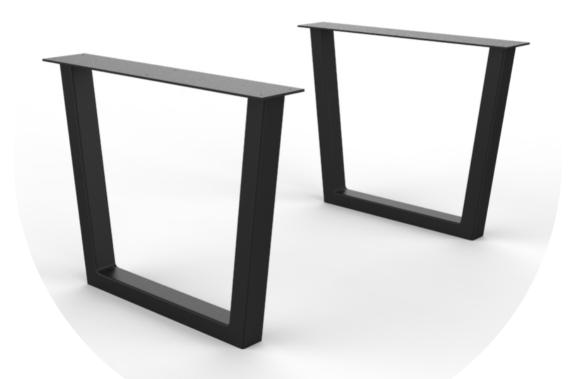

#### Rectangular Base

Angled Base

M.D Base

Powder-coat color

M.D Base Steel Frame

L Tower

Powder-coat color

L Tower Steel Frame