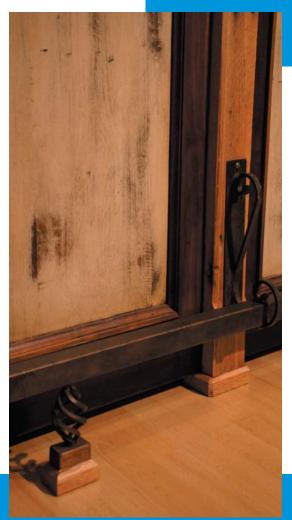

#### Barn Doors

Jewelry Display Wall / Jewelry Display

Trapezoid Base X Base Rectangular Base Angled Base M.D. Base

L Tower Tower Base Flat Bar Base Curv Base

Trapezoid Base

Powder-coat color

Trapezoid Base
Steel Frame