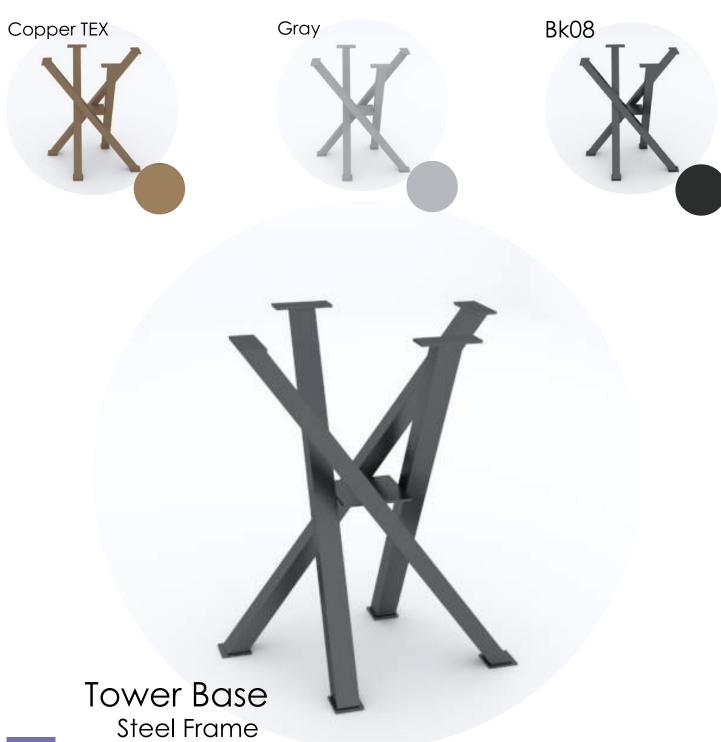

### LIVING ROOM



#### Ottomans / Mantels









# LIVING ROOM

#### Stair Case













Office Tables
Office Desks
Lobby Front Desk
Office Cabinets
Barn Doors





































#### Office Desk













#### Office Desk





#### Office Desk / Lobby Front Desk







#### Lobby Front Desk









#### Office Cabinets







#### Barn Doors











Jewelry Display Wall / Jewelry Display







Trapezoid Base X Base Rectangular Base Angled Base M.D. Base

L Tower Tower Base Flat Bar Base Curv Base



Trapezoid Base

Powder-coat color





Trapezoid Base
Steel Frame





X Base









#### Rectangular Base







Angled Base







M.D Base

Powder-coat color





M.D Base Steel Frame





L Tower

Powder-coat color



L Tower Steel Frame





Tower Base





Flat Bar Base





Curv Base

Powder-coat color









Curv Base Steel Frame



### WALL GRAPHICS





Introduction
Bastyr University
T-Mobile
University of Washington
Platoon 22

#### WALL GRAPHICS





Bastyr University Graphic Wall Concept by: Blue Snow Inc.

#### INTRODUCTION

Blue Snow Inc. offers fabrication and design services using sustainably sourced woods. Our mission is to bring your vision to life. We create original Wall Graphics by combining the use of salvaged woods, etching techniques and printing services.

Whether using your design, helping you create an original or developing a full concept, we are involved in the entire process. Concept creation, fabrication and installation are done in-house. The following are some examples of our work.

Contact us at hi@bluesnow