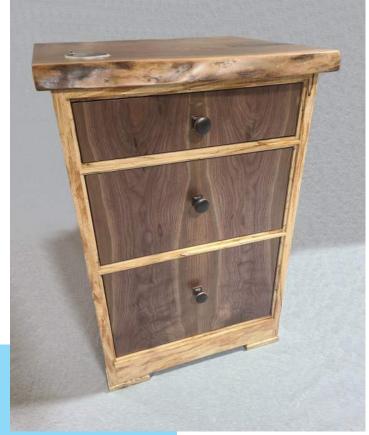

#### Vanities

Night Stands Various features; Raw edge, devise charger, and under shelves