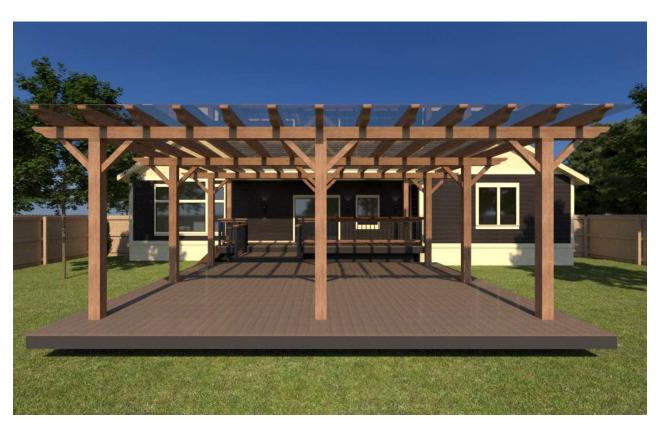

d The Silver Award from The Council for Advancement and Support of Education for the planning and execution of this project.









#### PLATOON 22

Honoring Those who Served

Designed by: Blue Snow Inc.

Fabrication and Installation:

Blue Snow Inc.

This wall graphic was created in memory of all those who have served before us. Each block is made up of a variety of 100% sustainably sourced hardwoods. Once it was installed and showcased the overall theme was to bring to life those who support veterans, veteran families, and their dreams after service.









Dresser / TV Console Office Table Wall Graphic Platoon 22 Side Table Deck Desk Entry Tbale



#### Dresser / TV Console







#### Console table

















#### Wall Graphic Platoon 22









#### Side table







Deck







Desk







Entry Table





#### Contact us Collin@bluesnowinc.com

#### Follow us

f Blue Snow & Blue Snow Custom Furniture Bluesnowinc & Bluesowcustom ■ Blue Snow

#### Some of the Businesses we have worked with include