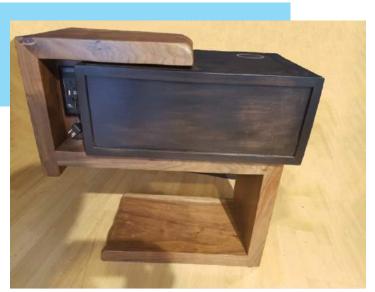

#### Vanities

Night Stands Various features; Raw edge, devise charger, and under shelves