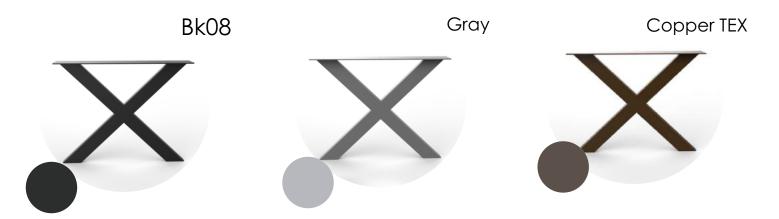

X Base

#### Rectangular Base

Angled Base

M.D Base

Powder-coat color

M.D Base Steel Frame

L Tower

Powder-coat color

L Tower Steel Frame