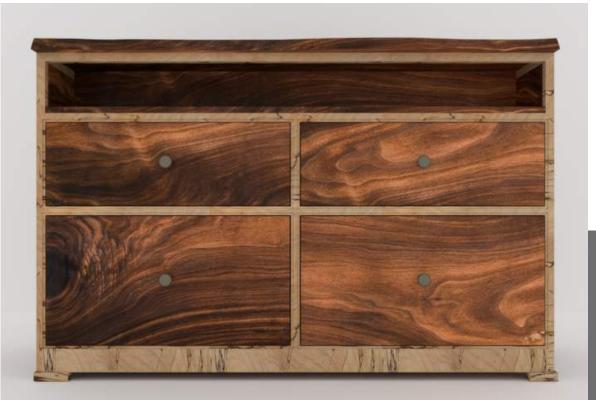

ir design. The finished donor wall measures 24' by 6'and weighs more than 1,500 pounds. Our company received The Silver Award from The Council for Advancement and Support of Education for the planning and execution of this project.









#### PLATOON 22

Honoring Those who Served

Designed by: Blue Snow Inc.

Fabrication and Installation:

Blue Snow Inc.

This wall graphic was created in memory of all those who have served before us. Each block is made up of a variety of 100% sustainably sourced hardwoods. Once it was installed and showcased the overall theme was to bring to life those who support veterans, veteran families, and their dreams after service.









Dresser / TV Console Office Table Wall Graphic Platoon 22 Side Table Deck Desk Entry Tbale



#### Dresser / TV Console







#### Console table

















#### Wall Graphic Platoon 22









#### Side table







Deck







Desk







Entry Table





#### Contact us Collin@bluesnowinc.com

#### Follow us

f Blue Snow & Blue Snow Custom Furniture Bluesnowinc & Bluesowcustom ■ Blue Snow

#### Some of the Businesses we have worked with include