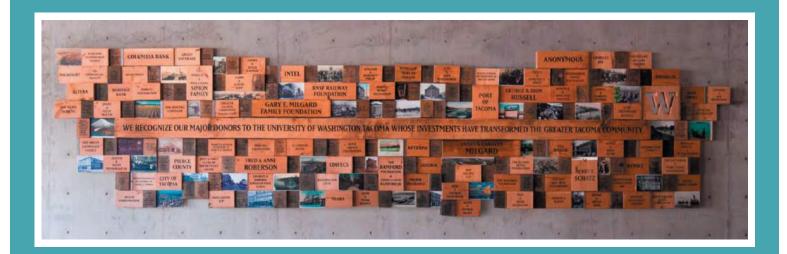

#### Donor Recognition Block Wall Graphics

Designed by: Megan Kitagawa

Senior Graphic Designer for University of Washington

Fabrication and Installation: Blue Snow Inc.

The University of Washington refurbished their Paper and Stationary building. Part of the concept for this project included the use of beams reclaimed from the building. We processed the lumber, printed and installed their design. The finished donor wall measures 24' by 6'and weighs more than 1,500 pounds. Our company received The Silver Award from The Council for Advancement and Support of Education for the planning and execution of this project.