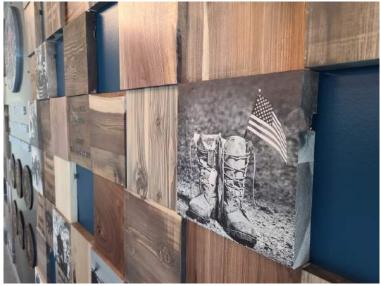

#### PLATOON 22

Honoring Those who Served

Designed by: Blue Snow Inc.

Fabrication and Installation:

Blue Snow Inc.

This wall graphic was created in memory of all those who have served before us. Each block is made up of a variety of 100% sustainably sourced hardwoods. Once it was installed and showcased the overall theme was to bring to life those who support veterans, veteran families, and their dreams after service.