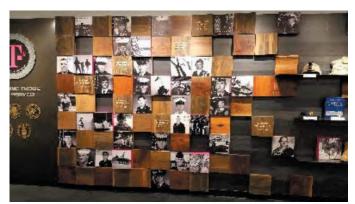

#### T-MOBILE

Honoring Those who Served

Designed by:
JPC Architects
Fabrication and Installation:
Blue Snow Inc.

Made to commemorate T-Mobile's Veteran employees. JPC Architects designed a wall feature that includes a great mix of high end hardwoods, printed wooden blocks and metal work. The piece beautifully honors the veteran workforce of T-Mobile while integrating brand elements from the company.