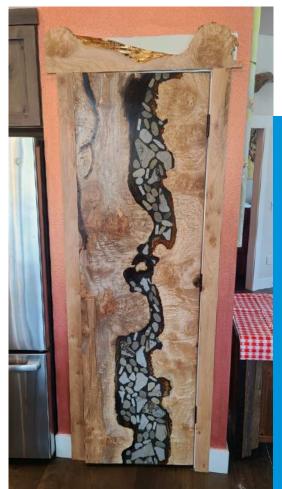

#### Barn Doors

Jewelry Display Wall / Jewelry Display

Trapezoid Base X Base Rectangular Base Angled Base M.D. Base

L Tower Tower Base Flat Bar Base Curv Base

Trapezoid Base

Powder-coat color

Trapezoid Base
Steel Frame