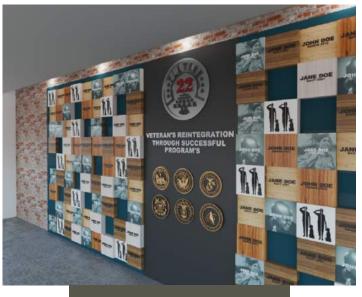

#### PLATOON 22

Honoring Those who Served

Designed by: Blue Snow Inc.

Fabrication and Installation:

Blue Snow Inc.

This wall graphic was created in memory of all those who have served before us. Each block is made up of a variety of 100% sustainably sourced hardwoods. Once it was installed and showcased the overall theme was to bring to life those who support veterans, veteran families, and their dreams after service.

#### Wall Graphic Platoon 22