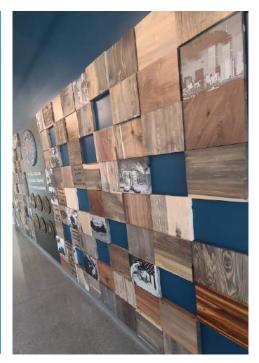

#### PLATOON 22

Honoring Those who Served

Designed by: Blue Snow Inc.

Fabrication and Installation:

Blue Snow Inc.

This wall graphic was created in memory of all those who have served before us. Each block is made up of a variety of 100% sustainably sourced hardwoods. Once it was installed and showcased the overall theme was to bring to life those who support veterans, veteran families, and their dreams after service.