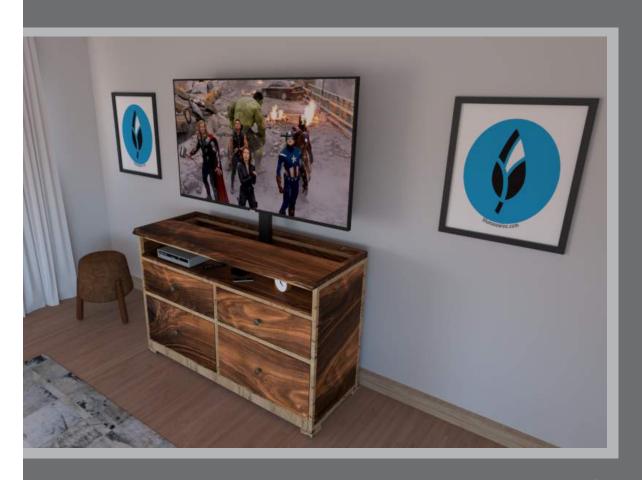

pt for this project included the use of beams reclaimed from the building. We processed the lumber, printed and installed their design. The finished donor wall measures 24' by 6'and weighs more than 1,500 pounds. Our company received The Silver Award from The Council for Advancement and Support of Education for the planning and execution of this project.









#### PLATOON 22

Honoring Those who Served

Designed by: Blue Snow Inc.

Fabrication and Installation:

Blue Snow Inc.

This wall graphic was created in memory of all those who have served before us. Each block is made up of a variety of 100% sustainably sourced hardwoods. Once it was installed and showcased the overall theme was to bring to life those who support veterans, veteran families, and their dreams after service.









Dresser / TV Console Office Table Wall Graphic Platoon 22 Side Table Deck Desk Entry Tbale



#### Dresser / TV Console







#### Console table

















#### Wall Graphic Platoon 22









#### Side table







Deck







Desk







Entry Table





#### Contact us Collin@bluesnowinc.com

#### Follow us

f Blue Snow & Blue Snow Custom Furniture Bluesnowinc & Bluesowcustom ■ Blue Snow

#### Some of the Businesses we have worked with include