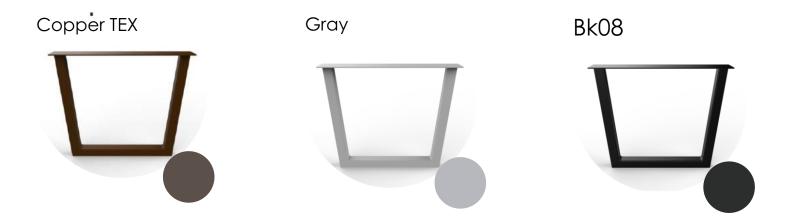

#### Barn Doors

Jewelry Display Wall / Jewelry Display

Trapezoid Base X Base Rectangular Base Angled Base M.D. Base

L Tower Tower Base Flat Bar Base Curv Base

Trapezoid Base

Powder-coat color

Trapezoid Base
Steel Frame

X Base

#### Rectangular Base

Angled Base

M.D Base

Powder-coat color

M.D Base Steel Frame

L Tower

Powder-coat color

L Tower Steel Frame

Tower Base

Flat Bar Base

Curv Base

Powder-coat color

Curv Base Steel Frame