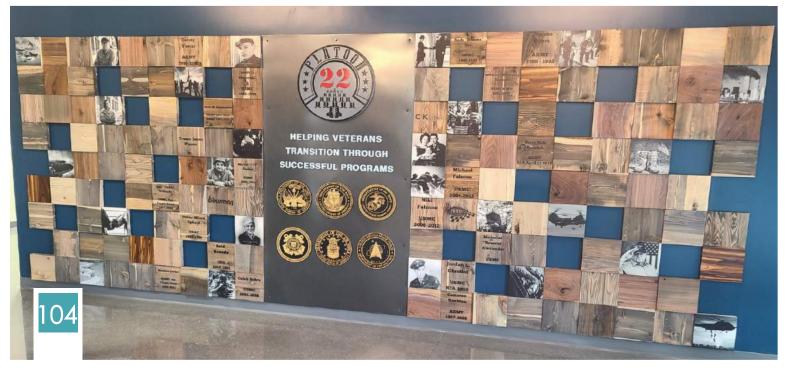

#### PLATOON 22

Honoring Those who Served

Designed by: Blue Snow Inc.

Fabrication and Installation:

Blue Snow Inc.

This wall graphic was created in memory of all those who have served before us. Each block is made up of a variety of 100% sustainably sourced hardwoods. Once it was installed and showcased the overall theme was to bring to life those who support veterans, veteran families, and their dreams after service.