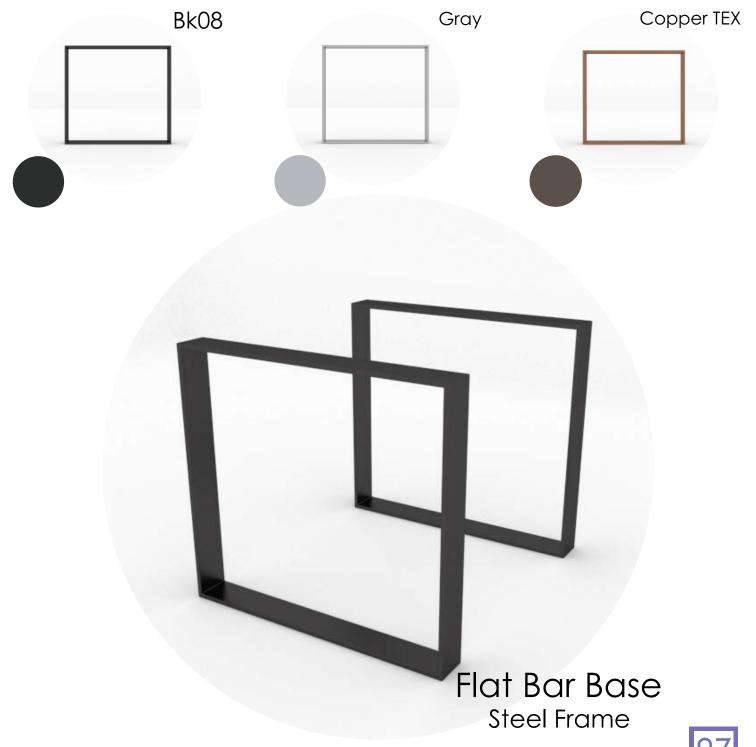

#### Ottomans / Mantels









# LIVING ROOM

#### Stair Case













Office Tables
Office Desks
Lobby Front Desk
Office Cabinets
Barn Doors





































#### Office Desk













#### Office Desk





#### Office Desk / Lobby Front Desk







#### Lobby Front Desk









#### Office Cabinets







#### Barn Doors











Jewelry Display Wall / Jewelry Display







Trapezoid Base X Base Rectangular Base Angled Base M.D. Base

L Tower Tower Base Flat Bar Base Curv Base



Trapezoid Base

Powder-coat color





Trapezoid Base
Steel Frame





X Base









#### Rectangular Base







Angled Base







M.D Base

Powder-coat color





M.D Base Steel Frame





L Tower

Powder-coat color



L Tower Steel Frame





Tower Base





Flat Bar Base





Curv Base

Powder-coat color









Curv Base Steel Frame



### WALL GRAPHICS





Introduction
Bastyr University
T-Mobile
University of Washington
Platoon 22

#### WALL GRAPHICS





Bastyr University Graphic Wall Concept by: Blue Snow Inc.

#### INTRODUCTION

Blue Snow Inc. offers fabrication and design services using sustainably sourced woods. Our mission is to bring your vision to life. We create original Wall Graphics by combining the use of salvaged woods, etching techniques and printing services.

Whether using your design, helping you create an original or developing a full concept, we are involved in the entire process. Concept creation, fabrication and installation are done in-house. The following are some examples of our work.

Contact us at hi@bluesnowinc.com





#### B