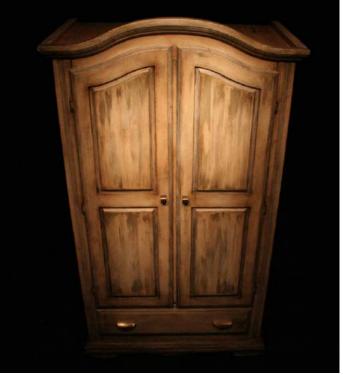

#### Office Cabinets

#### Barn Doors

Jewelry Display Wall / Jewelry Display

Trapezoid Base X Base Rectangular Base Angled Base M.D. Base

L Tower Tower Base Flat Bar Base Curv Base

Trapezoid Base

Powder-coat color

Trapezoid Base
Steel Frame