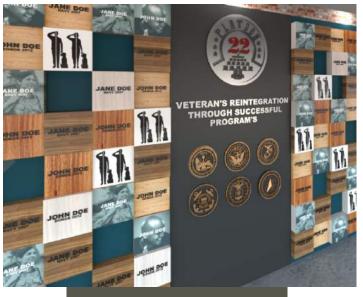

#### PLATOON 22

Honoring Those who Served

Designed by: Blue Snow Inc.

Fabrication and Installation:

Blue Snow Inc.

This wall graphic was created in memory of all those who have served before us. Each block is made up of a variety of 100% sustainably sourced hardwoods. Once it was installed and showcased the overall theme was to bring to life those who support veterans, veteran families, and their dreams after service.

#### Wall Graphic Platoon 22