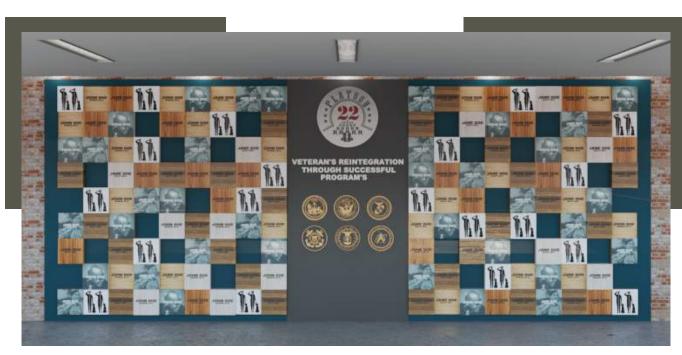

#### PLATOON 22

Honoring Those who Served

Designed by: Blue Snow Inc.

Fabrication and Installation:

Blue Snow Inc.

This wall graphic was created in memory of all those who have served before us. Each block is made up of a variety of 100% sustainably sourced hardwoods. Once it was installed and showcased the overall theme was to bring to life those who support veterans, veteran families, and their dreams after service.

#### Wall Graphic Platoon 22