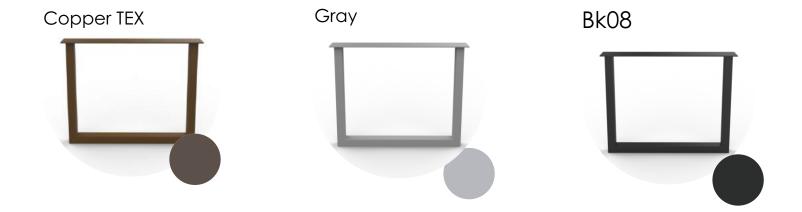

#### Rectangular Base

Angled Base

M.D Base

Powder-coat color

M.D Base Steel Frame

L Tower

Powder-coat color

L Tower Steel Frame