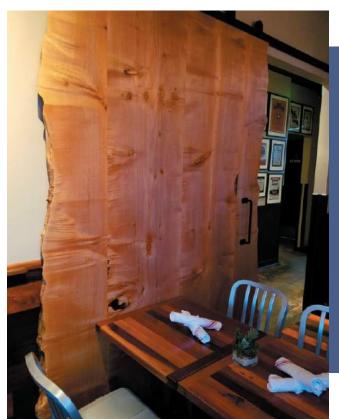

#### Barn Doors

Jewelry Display Wall / Jewelry Display

Trapezoid Base X Base Rectangular Base Angled Base M.D. Base

L Tower Tower Base Flat Bar Base Curv Base

Trapezoid Base

Powder-coat color

Trapezoid Base
Steel Frame