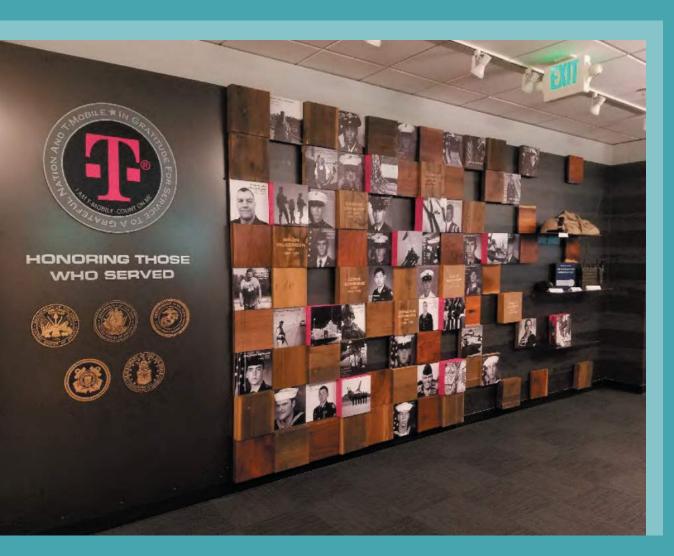

#### T-MOBILE

Honoring Those who Served

Designed by:
JPC Architects
Fabrication and Installation:
Blue Snow Inc.

Made to commemorate T-Mobile's Veteran employees. JPC Architects designed a wall feature that includes a great mix of high end hardwoods, printed wooden blocks and metal work. The piece beautifully honors the veteran workforce of T-Mobile while integrating brand elements from the company.