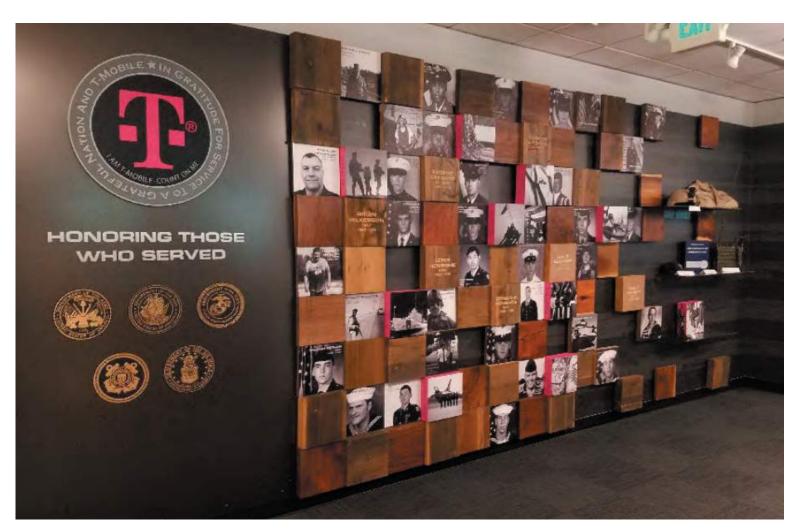

#### T-MOBILE

Honoring Those who Served

Designed by:
JPC Architects
Fabrication and Installation:
Blue Snow Inc.

Made to commemorate T-Mobile's Veteran employees. JPC Architects designed a wall feature that includes a great mix of high end hardwoods, printed wooden blocks and metal work. The piece beautifully honors the veteran workforce of T-Mobile while integrating brand elements from the company.